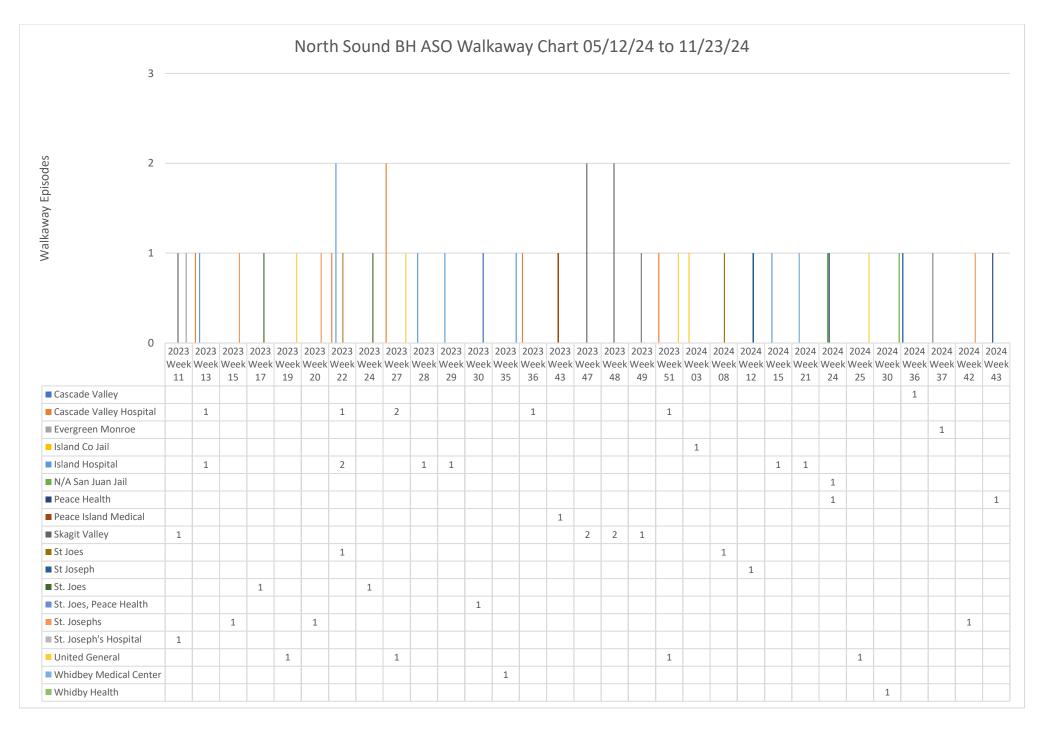

Prison Correctional Facility                       | 16      | 15 | 19      | 14 | 9       | 15      | 12 | 14 | 16 | 15 | 12      | 14         | 10 | 16 | 19 | 11         | 8       | 16         | 12      | 13      | 13 | 20 | 13 | 19 | 11 | 16         | 22 | 14 |
| Home                                               | 18      | 15 | 19      | 19 | 19      | 19      | 23 | 20 | 24 | 11 | 18      | 14         | 22 | 20 | 14 | 11         | 16      | 18         | 16      | 21      | 17 | 15 | 18 | 10 | 9  | 18         | 16 | 19 |
| Emergency Room Hospital                            | 27      | 28 | 37      | 32 | 35      | 32      | 27 | 28 | 37 | 24 | 36      | 36         | 28 | 30 | 30 | 28         | 36      | 26         | 20      | 25      | 23 | 42 | 30 | 32 | 26 | 27         | 29 | 24 |