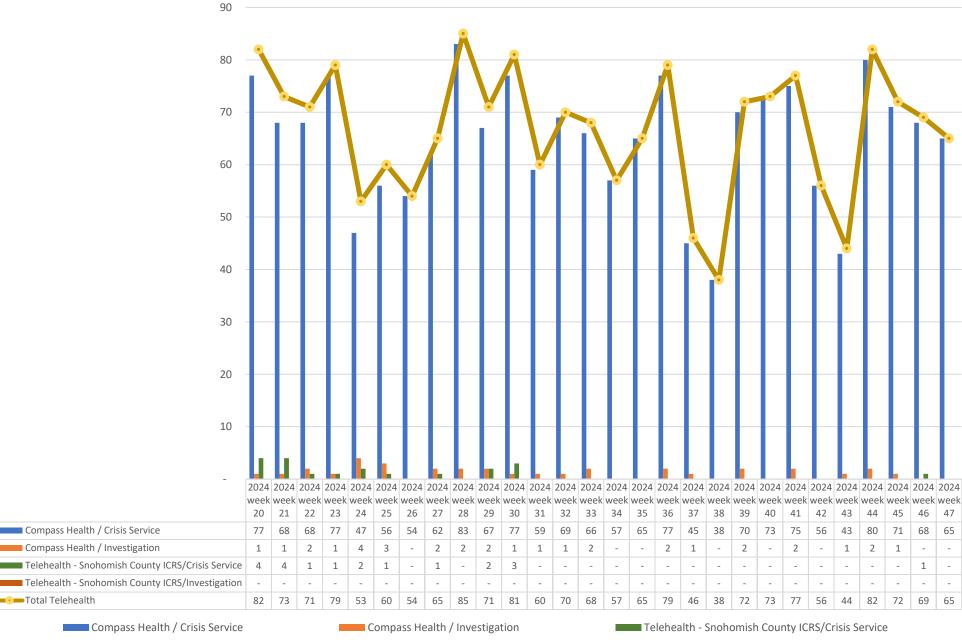

#### Compass Health

- Compass Health submitted an updated budget for crisis services in June. After a thorough evaluation and negotiation, we approved an increase to their crisis budget. The annual increase is due to staff wage increases, additional FTEs and costs associated with the increases.
  - The total annual increase is \$1,938,950.00. Compass Health provides 24/7 mobile crisis outreach in Island, San Juan, Skagit and Whatcom counties.

#### JanRose Ottaway Martin, Executive Director

JanRose gave the Report from the Executive Director that included the following topics:

- Jail Modernization Task Force
- Assessing the Crisis System (and any gaps)
- BHASO Hiring Updates
- November 15<sup>th</sup> HCA Virtual Presentation of RDA Measures
- o North Sound BH-ASO 2025 Budget