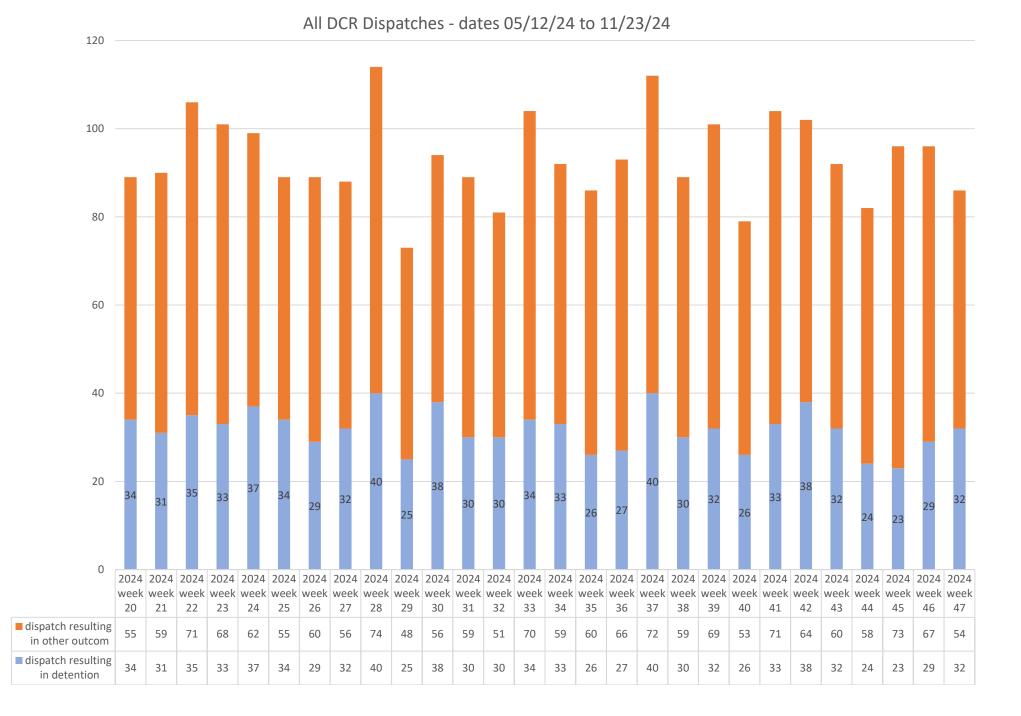

24                                         |
| Page 8  | Crisis Service Unit Percent - Crisis Service units divided by Crisis units + Investigation units                     |
| Page 9  | Washington State Indicators of Anxiety or Depression Based on Reported Frequency of<br>Symptoms During Last 7 Days   |
| Page 10 | Place of Service -Crisis Services, percent of total by week                                                          |
| Page 11 | Place of Service -Investigations, percent of total by week                                                           |
| Page 12 | North Sound BH ASO Walkaway Chart 05/12/24 to 11/23/24                                                               |

Crisis Data - dates 05/12/24 to 11/23/24



Crisis Data: Ages 0-17 - dates 05/12/24 to 11/23/24







\\w2k16-file\departments\Quality Specialists\Reports\UM\_Reports\

# Hospital placement locations (Invol and Vol) - No adjustment has been made for timely data - recent weeks likely low



Count of hospital placement locations in the dispatch record

Mukilteo

# Telehealth only, crisis and investigation services from 05/12/24 to 11/23/24



Telehealth - Snohomish County ICRS/Investigation - Total Telehealth

Number of Services



## Crisis Service Unit Percent - Crisis Service units divided by Crisis units + Investigation units

# Washington State Indicators of Anxiety or Depression Based on Reported Frequency of Symptoms During Last 7 Days

45%

#### https://data.cdc.gov/NCHS/Ind s-of-Anxiety-or-Depression-Bas on-Repor/8pt5-q6wp

| The U.S. Census Bureau,<br>in collaboration with five