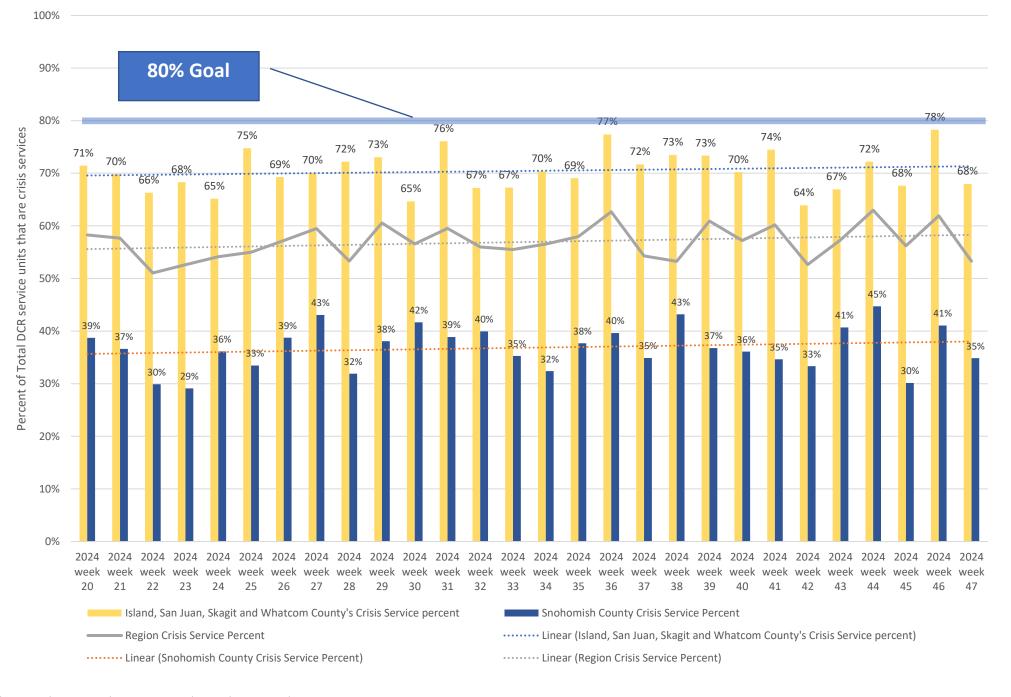

#### JanRose Ottaway Martin, Executive Director

JanRose gave the Report from the Executive Director that included the following topics:

- Jail Modernization Task Force
- Assessing the Crisis System (and any gaps)
- BHASO Hiring Updates
- November 15<sup>th</sup> HCA Virtual Presentation of RDA Measures
- o North Sound BH-ASO 2025 Budget