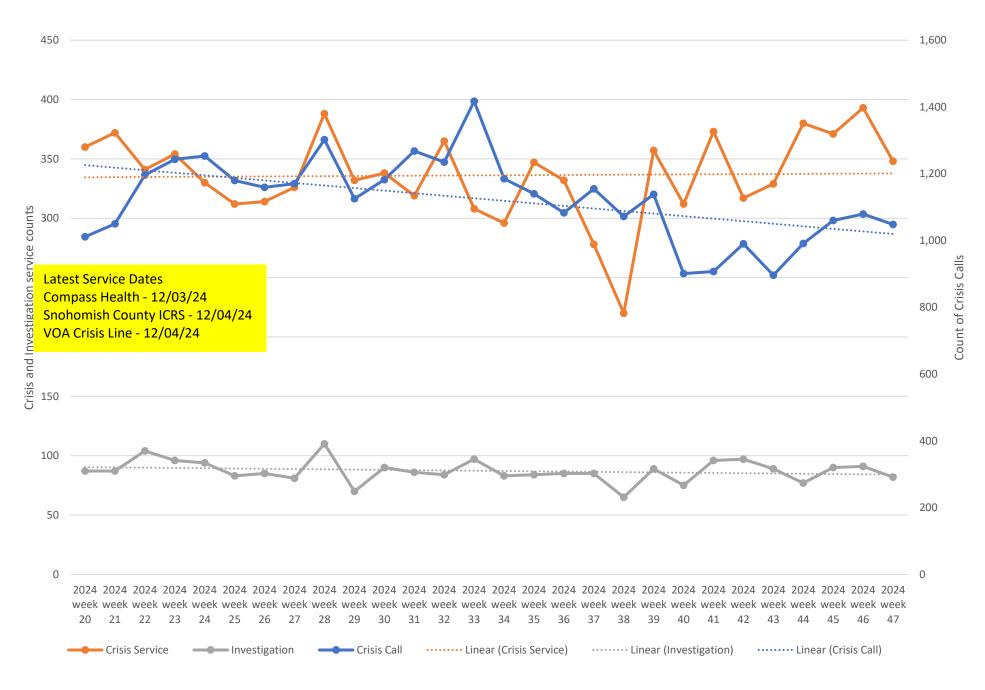

crisis and investigation services from 05/12/24 to 11/23/24                                         |
| Page 8  | Crisis Service Unit Percent - Crisis Service units divided by Crisis units + Investigation units                     |
| Page 9  | Washington State Indicators of Anxiety or Depression Based on Reported Frequency of<br>Symptoms During Last 7 Days   |
| Page 10 | Place of Service -Crisis Services, percent of total by week                                                          |
| Page 11 | Place of Service -Investigations, percent of total by week                                                           |
| Page 12 | North Sound BH ASO Walkaway Chart 05/12/24 to 11/23/24                                                               |

Crisis Data - dates 05/12/24 to 11/23/24



Crisis Data: Ages 0-17 - dates 05/12/24 to 11/23/24







\\w2k16-file\departments\Quality Specialists\Reports\UM\_Reports\

# Hospital placement locations (Invol and Vol) - No adjustment has been made for timely data - recent weeks likely low



Count of hospital placement locations in the dispatch record

Mukilteo

# Telehealth only, crisis and investigation services from 05/12/24 to 11/23/24



Telehealth - Snohomish County ICRS/Investigation - Total Telehealth

Number of Services



## Crisis Service Unit Percent - Crisis Service units divided by Crisis units + Investigation units

# Washington State Indicators of Anxiety or Depression Based on Reported Frequency of Symptoms During Last 7 Days

45%

#### https://data.cdc.gov/NCHS/Ind s-of-Anxiety-or-Depression-Bas on-Repor/8pt5-q6wp