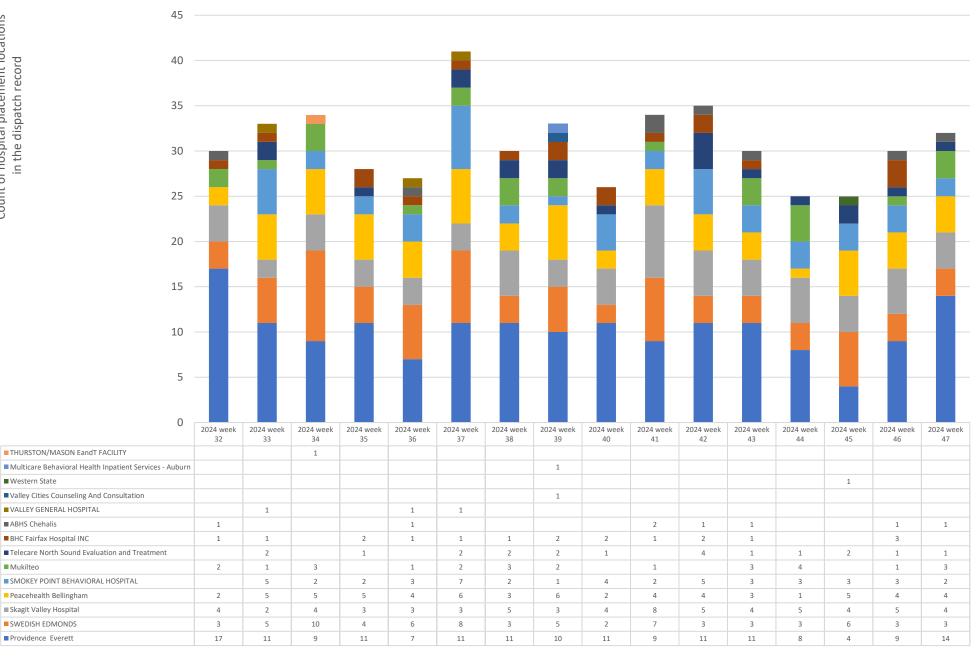

#### JanRose Ottaway Martin, Executive Director

JanRose gave the Report from the Executive Director that included the following topics:

- Jail Modernization Task Force
- Assessing the Crisis System (and any gaps)
- BHASO Hiring Updates
- November 15<sup>th</sup> HCA Virtual Presentation of RDA Measures
- o North Sound BH-ASO 2025 Budget