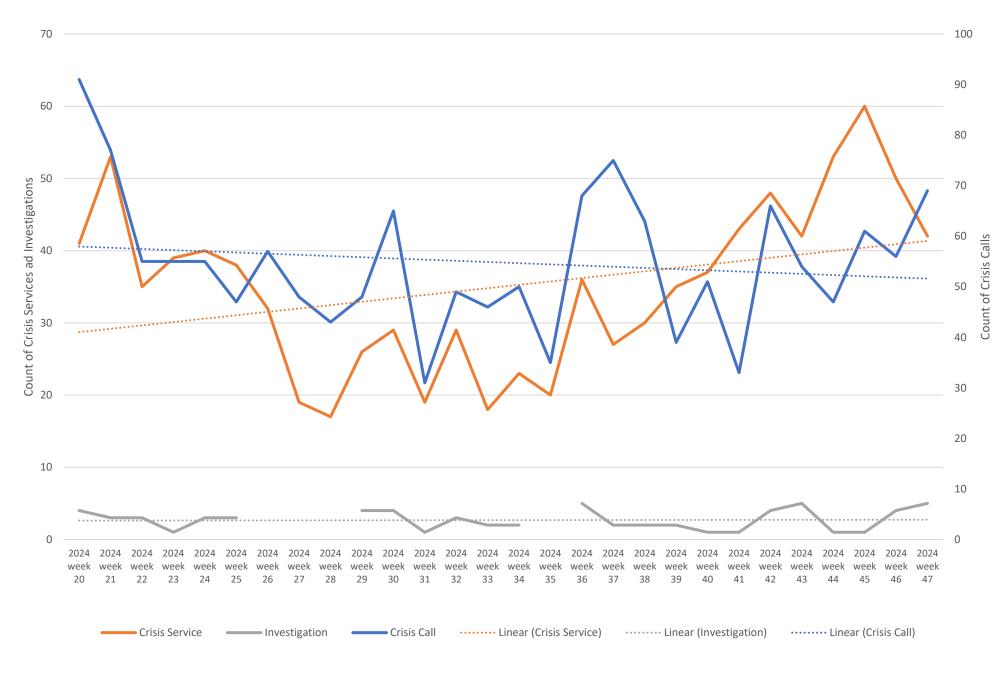

3/24                                         |
| Page 8  | Crisis Service Unit Percent - Crisis Service units divided by Crisis units + Investigation units                     |
| Page 9  | Washington State Indicators of Anxiety or Depression Based on Reported Frequency of<br>Symptoms During Last 7 Days   |
| Page 10 | Place of Service -Crisis Services, percent of total by week                                                          |
| Page 11 | Place of Service -Investigations, percent of total by week                                                           |
| Page 12 | North Sound BH ASO Walkaway Chart 05/12/24 to 11/23/24                                                               |

Crisis Data - dates 05/12/24 to 11/23/24



Crisis Data: Ages 0-17 - dates 05/12/24 to 11/23/24







\\w2k16-file\departments\Quality Specialists\Reports\UM\_Reports\

# Hospital placement locations (Invol and Vol) - No adjustment has been made for timely data - recent weeks likely low



Count of hospital placement locations in the dispatch record

Mukilteo

# Telehealth only, crisis and investigation services from 05/12/24 to 11/23/24



Telehealth - Snohomish County ICRS/Investigation - Total Telehealth

Number of Services



## Crisis Service Unit Percent - Crisis Service units divided by Crisis units + Investigation units

# Washington State Indicators of Anxiety or Depression Based on Reported Frequency of Symptoms During Last 7 Days

45%

#### https://data.cdc.gov/NCHS/Ind s-of-Anxiety-or-Depression-Bas on-Repor/8pt5-q6wp

| The U.S. Census Bureau,<br>in collaboration with fi